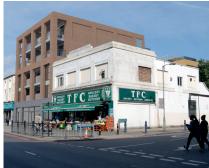

## **SUMMARY:**

A very ordinary two storey office building at 223-225 Lewisham High Street served as headquarters for the Acorn Group for many years before we relocated to Bromley in 2013.

With our former base surplus to requirements, we set about the promotion of the site for redevelopment. Jeff East headed the project and engaged a team of expert consultants including Yurky Cross Architects and planners bptw. Full planning permission was secured at local level for 22 apartments above ground floor commercial space, and with no affordable housing provision.

We subsequently marketed the site, and our sale to Skillcrown Homes completed in early 2016. At the time of writing Jeff is acting for Skillcrown in the assembly and promotion of an extension to the consented scheme.