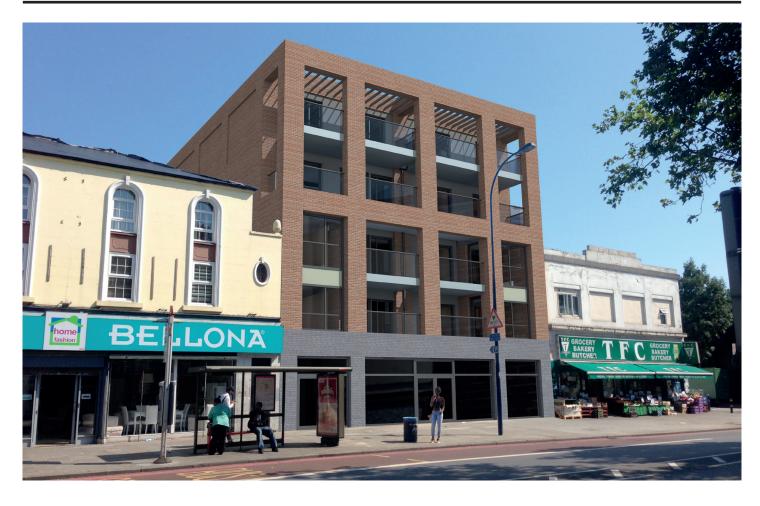

## **SUMMARY:**

A very ordinary two storey office building at 223-225 Lewisham High Street served as headquarters for the Acorn Group for many years before we relocated to Bromley in 2013.

With our former base surplus to requirements, we set about the promotion of the site for redevelopment. Jeff East headed the project and engaged a team of expert consultants including Yurky Cross Architects and planners bptw. Full planning permission was secured at local level for 22 apartments above ground floor commercial space, and with no affordable housing provision.

We subsequently marketed the site, and our sale to Skillcrown Homes completed in early 2016. At the time of writing Jeff is acting for Skillcrown in the assembly and promotion of an extension to the consented scheme.